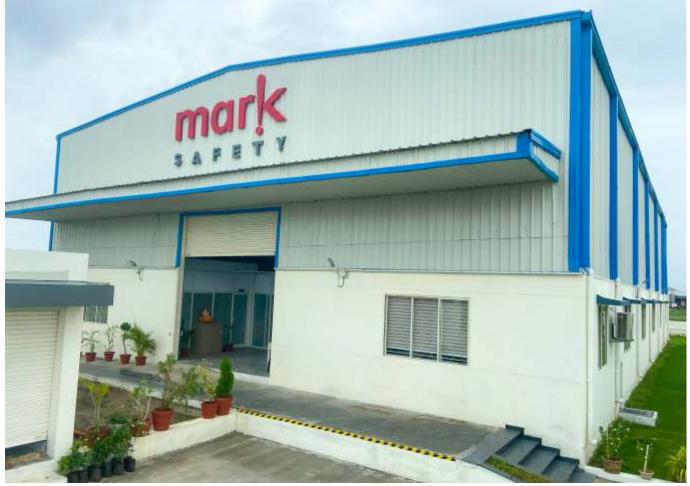

### INDUSTRIAL WAREHOUSE

Well-equipped business processing system in place to render effective and expeditious services to customers.

- 17000 sq. ft. area warehouse to accommodate more than 500 SKUs.
- Spacious and systematically arranged Inventory Management System as per 5S Practice.
- Well-equipped refilling and maintenance workshop.