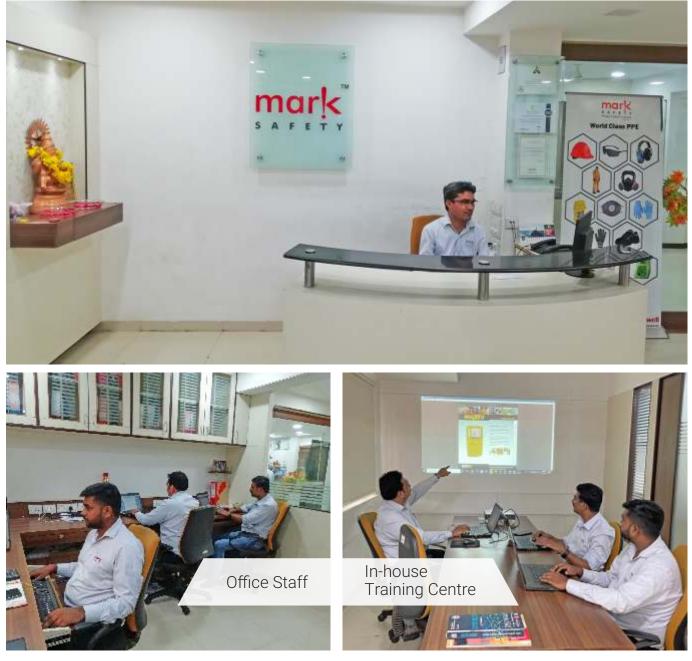

#### ADMINISTRATION BACK OFFICE

Well-equipped business processing system in place to render effective and expeditious services to customers.